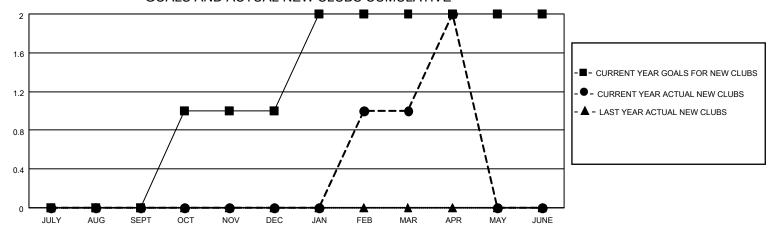

## GOALS AND ACTUAL NEW CLUBS CUMULATIVE

## MONTHLY MEMBERSHIP PROGRESS REPORT

LOCATION FLORIDA District 35 N Results as of: 4/30/2022

| Clubs RESULTS FOR 2021-2022 |   |   |   | Members RESULTS FOR 2021-2022 |    |    |    |
|-----------------------------|---|---|---|-------------------------------|----|----|----|
|                             |   |   |   |                               |    |    |    |
| JULY/AUG/SEPT               | 0 | 0 | 0 | JULY/AUG/SEPT                 | 40 | 70 | 42 |
| OCT/NOV/DEC                 | 1 | 0 | 0 | OCT/NOV/DEC                   | 30 | 76 | 56 |
| JAN/FEB/MAR                 | 1 | 1 | 0 | JAN/FEB/MAR                   | 50 | 95 | 90 |
| APR/MAY/JUNE                | 0 | 1 | 0 | APR/MAY/JUNE                  | 30 | 35 | 14 |