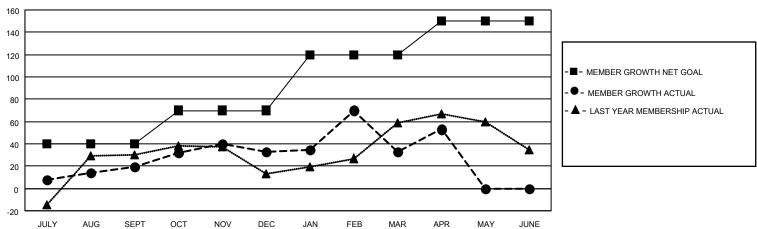

## GOALS AND ACTUAL MEMBERS CUMULATIVE

| DROPPED CLUBS: 0 |     | 33 CLUBS OF 57 ADDED 1 OR<br>MORE NEW MEMBERS | GENDER DISTRIBUTION                 |              |  |
|------------------|-----|-----------------------------------------------|-------------------------------------|--------------|--|
|                  |     | WORE NEW MEMBERS                              | MALE                                | 709 (51.64%) |  |
|                  |     |                                               | FEMALE                              | 664 (48.36%) |  |
| DROPPED MEMBERS  |     |                                               | NON BINARY                          | 0 (0.00%)    |  |
|                  |     |                                               | PREFER NOT TO ANSWER                | 0 (0.00%)    |  |
| DECEASED         | 9   |                                               |                                     |              |  |
| CLUB CANCELLED   | 0   | CLICK HERE FOR CUMULATIVE                     | TOTAL FAMILY UNIT MEMBERS 249       |              |  |
| OTHER            | 193 | MEMBERSHIP DATA                               |                                     |              |  |
| TOTAL            | 202 |                                               | FAMILY MEMBERS PAYING HALF DUES 131 |              |  |
|                  |     |                                               |                                     |              |  |

## MONTHLY MEMBERSHIP PROGRESS REPORT

LOCATION FLORIDA District 35 N Results as of: 4/30/2022

| Clubs RESULTS FOR 2021-2022 |   |   |   | Members RESULTS FOR 2021-2022 |    |    |    |
|-----------------------------|---|---|---|-------------------------------|----|----|----|
|                             |   |   |   |                               |    |    |    |
| JULY/AUG/SEPT               | 0 | 0 | 0 | JULY/AUG/SEPT                 | 40 | 70 | 42 |
| OCT/NOV/DEC                 | 1 | 0 | 0 | OCT/NOV/DEC                   | 30 | 76 | 56 |
| JAN/FEB/MAR                 | 1 | 1 | 0 | JAN/FEB/MAR                   | 50 | 95 | 90 |
| APR/MAY/JUNE                | 0 | 1 | 0 | APR/MAY/JUNE                  | 30 | 35 | 14 |